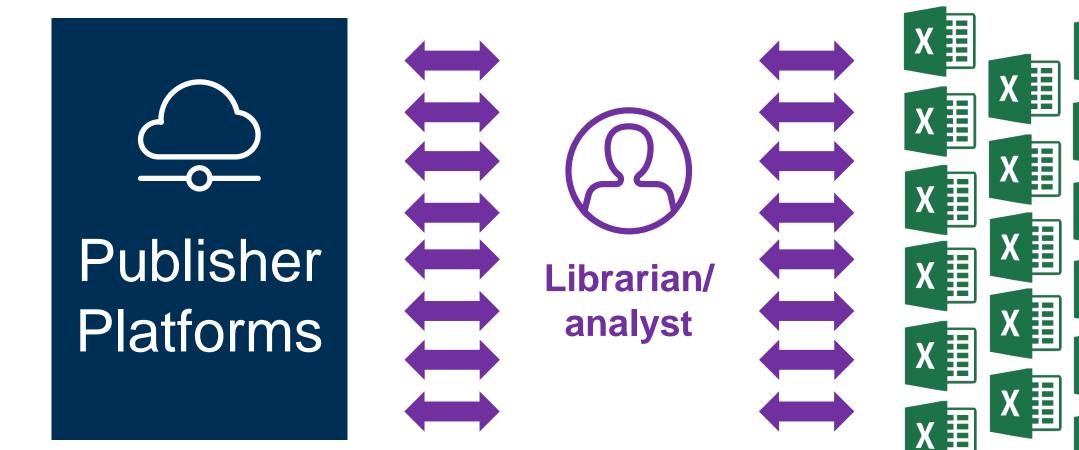

#### with

Integrated systems and processes that minimize time and effort in data collection

The current state of usage statistics gathering in many libraries

#### **Collecting data:**

"... from fewer than 50 hours to more than 2000 hours per year"

#### Analysing data: "... from 20 to 200 hours"

#### **Staffing collection assessment:**

"... these libraries devote an average of 2.4 FTE to collection assessment"