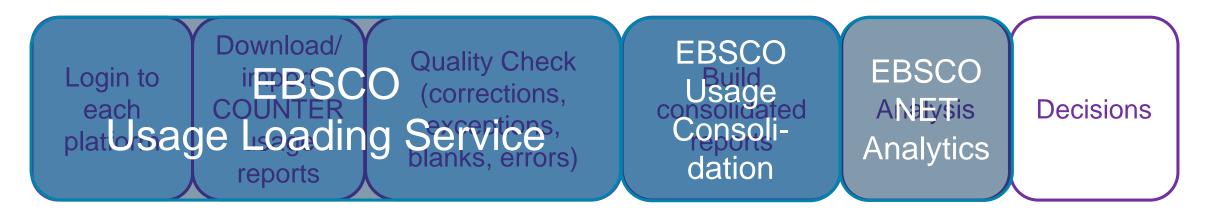

## **Overage Workflow for librarian with EBSCO**

#### **EBSCO Usage Consolidation** Collect, consolidate, and report on the COUNTER usage of your e-resources

EBSCO Usage Loading Service Spend less time loading usage data and more time on collection insights

#### EBSCONET Analytics Evaluate your collection and make purchase and renewal decisions

## **EBSCO Usage Loading Service**

- ✓ Setup platform details within your account
- ✓ Setup SUSHI where applicable (time saver!)
- ✓ Retrieve COUNTER reports from providers
- ✓ Manipulating reports (data cleanup)
- ✓ Load reports into EBSCO Usage Consolidation
- ✓ Load historical usage data (up to 2 years)
- ✓ Match and consolidate your titles (data cleanup)
- Troubleshoot with content providers