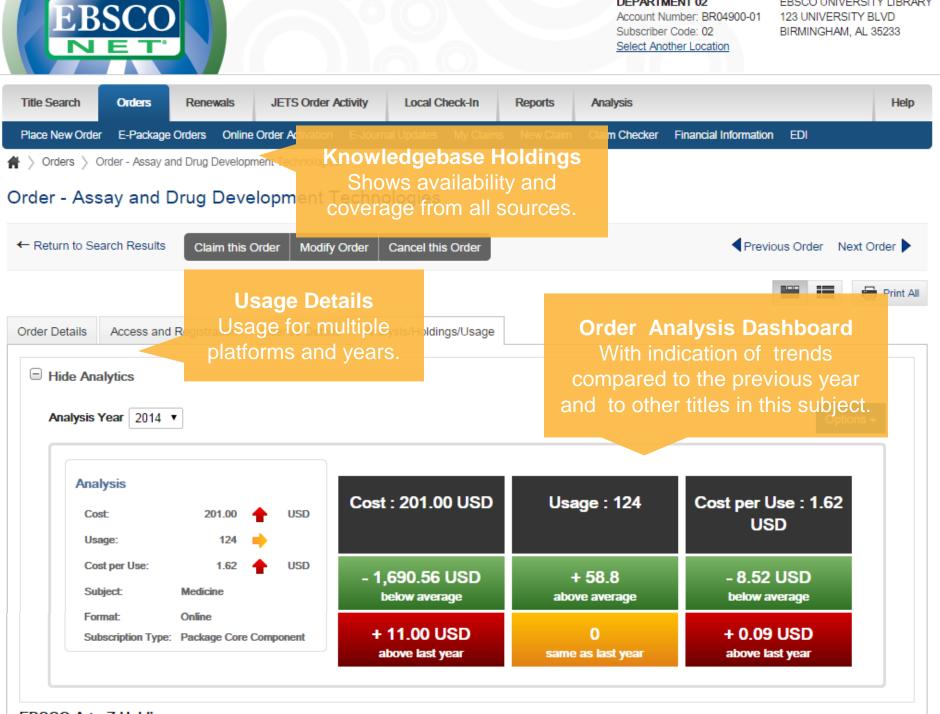

### **EBSCONET** Analytics

If you order your e-journals and e-packages through EBSCO, you have instant access in EBSCONET to analytics at the point of need.

#### Orders

| luers           |                                  |                   |                         |        |                                   |          |                 |                       |
|-----------------|----------------------------------|-------------------|-------------------------|--------|-----------------------------------|----------|-----------------|-----------------------|
| Quick Sea       | arch Advanced Search             |                   |                         |        |                                   |          |                 |                       |
| Search          | All Accounts                     | ▼ Current Subso   | Current Subscriptions • |        |                                   | Online T | ïtles           |                       |
| For Publisher 🔻 |                                  | Mary Ann Liebe    | Mary Ann Liebert        |        | Limit search to this location     |          |                 |                       |
| And             | Title Name                       | •                 |                         |        |                                   |          |                 |                       |
|                 |                                  | Search            | Usage ar                |        |                                   |          | C               |                       |
|                 |                                  |                   | available               |        |                                   | et grid  |                 |                       |
|                 |                                  | _                 |                         | and ex |                                   |          |                 |                       |
| Available I     | Fields 🕶                         | Records per pag   | e 100 •                 | Page   | 1 ▼ of 1 🖡                        | · PP (61 | Results) Micr   | rosoft Excel   Export |
|                 | Title Name                       | Start Date        | Total Cost              | Usage  | Cost                              | Order    | Order           | Publisher             |
|                 |                                  | •                 | ÷ ÷                     | ÷      | Per <sub>\$</sub><br>Use<br>(USD) | Status   | Number          | \$                    |
| A.II.           |                                  | T All T           |                         |        | (03D)                             | AU -     |                 |                       |
| All             |                                  | ▼ All ▼           |                         |        |                                   | All 🔻    | All             | All                   |
| dvances in      | Wound Care                       | 01/01/2014        | 695.00                  | 30     | 23.17                             | Active   | E1543460        | MARY ANN LIEBERT INC  |
| IDS Patien      | t Care and STDs                  | 01/01/2014        | 353.00                  | 82     | 4.30                              | Active   | D0007287        | MARY ANN LIEBERT INC  |
| DS Resea        | arch and Human Retroviruses      | 01/01/2014        | 2,446.00                | 166    | 14.73                             | Active   | D0007288        | MARY ANN LIEBERT INC  |
| ternative 8     | Complementary Therapies          | 01/01/2014        | 130.00                  | 36     | 3.61                              | Active   | D0007289        | MARY ANN LIEBERT INC  |
| ntioxidants     | & Redox Signaling                | 01/01/2014        | 2,482.00                | 1,729  | 1.44                              | Active   | D0007290        | MARY ANN LIEBERT INC  |
| ssay and D      | Drug Development Technologies    | 01/01/2014        | 201.00                  | 124    | 1.62                              | Active   | D0007291        | MARY ANN LIEBERT INC  |
| strobiology     | 1                                | 01/01/2014        | 83.00                   | 37     | 2.24                              | Active   | D0007292        | MARY ANN LIEBERT INC  |
| ariatric Sur    | rgical Practice and Patient Care | 01/01/2014        | 54.00                   | 8      | 6.75                              | Active   | <u>E4831153</u> | MARY ANN LIEBERT INC  |
| opreservat      | tion and Biobanking              | 01/01/2014        | 63.00                   | 32     | 1.97                              | Active   | D0007294        | MARY ANN LIEBERT INC  |
|                 | and Distanceious                 | <b>•</b> •••••••• | 405.00                  |        | 5.04                              |          | D0007005        |                       |